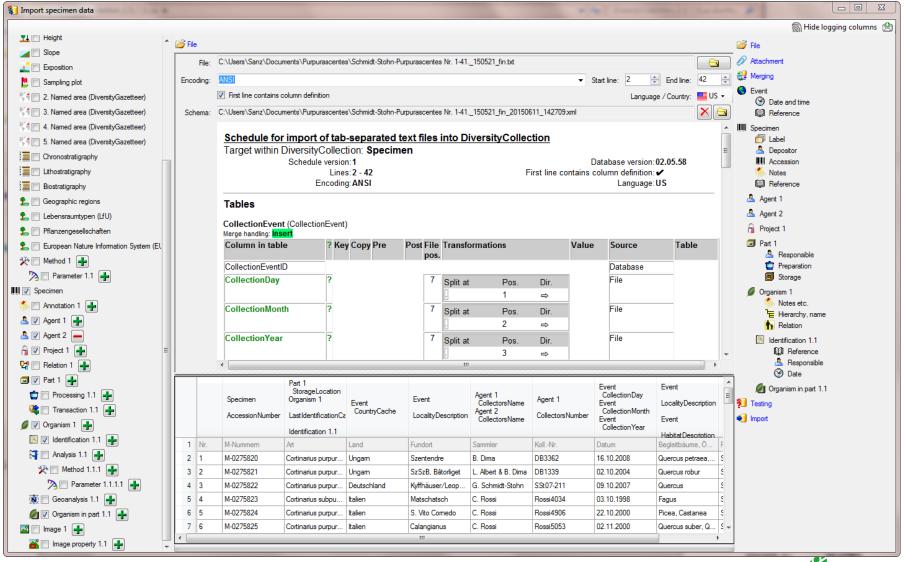

# SNSB as GBIF data publisher with DWB-BioCASe data publication pipelines







PUBLISHER SINCE MAY 3, 201

#### Staatliche Naturwissenschaftliche Sammlungen Bayerns







#### Staatliche Naturwissenschaftliche Sammlungen Bayerns



### **Dataflow of occurrence data**





# Data Management System Diversity Workbench







# Diversity Workbench Import Wizard





# Data Management System Diversity Workbench







#### **DWB - a Set of Software Tools**

- 11 SQL relational data bases for the management of research and collection data
- Software Implementation is mainly done at the SNSB
- Concept development / modelling in cooperation with other teams









### **DWB - a Set of Software Tools**







# **DWB – Agile Software Development**

- .... for more than 20 years
- Software is open access www.diversityworkbench.net
- Open source implementation with more than 2 Mio code lines
- Software design, data model and ER schema are innovativ and published open access
- Agile software development with test of software by more than
   30 committed users
- Workshops since more than 15 years







#### BioCASE - Pipeline **Data Export: The** WORKBE