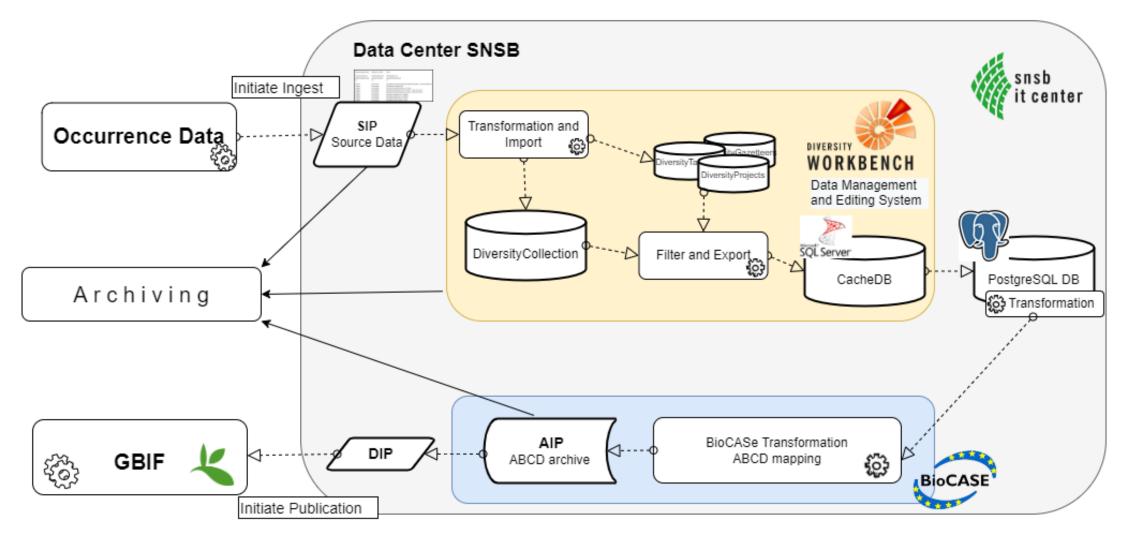

# SNSB as GBIF data publisher with DWB-BioCASe data publication pipelines







PUBLISHER SINCE MAY 3, 201

#### Staatliche Naturwissenschaftliche Sammlungen Bayerns







#### Staatliche Naturwissenschaftliche Sammlungen Bayerns



### **Dataflow of occurrence data**





# Data Management System Diversity Workbench







# Diversity Workbench Import Wizard





# Data Management System Diversity Workbench







#### **DWB - a Set of Software Tools**

- 11 SQL relational data bases for the management of research and collection data
- Software Implementation is mainly done at the SNSB
- Concept development / modelling in cooperation with other teams









### **DWB - a Set of Software Tools**







# **DWB – Agile Software Development**

- .... for more than 20 years
- Software is open access www.diversityworkbench.net
- Open source implementation with more than 2 Mio code lines
- Software design, data model and ER schema are innovativ and published open access
- Agile software development with test of software by more than
   30 committed users
-