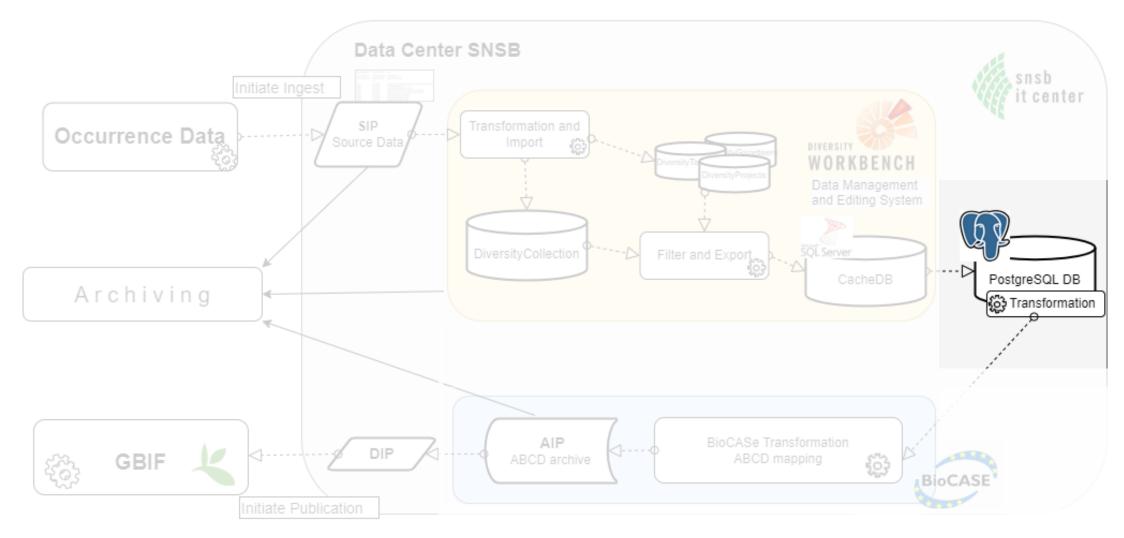

ration with other teams









### **DWB - a Set of Software Tools**







# **DWB – Agile Software Development**

- .... for more than 20 years
- Software is open access www.diversityworkbench.net
- Open source implementation with more than 2 Mio code lines
- Software design, data model and ER schema are innovativ and published open access
- Agile software development with test of software by more than
   30 committed users
- Workshops since more than 15 years







#### BioCASE - Pipeline **Data Export: The** WORKBENCH





Tanja Weibulat













# BioCASE -Pipeline



Different withhold options available









# BioCASE - Pipeline



Different withhold options available















# Data Export: The WORKBENCH

















# **BioCASe Transformation / ABCD Mapping**







# **BioCASe Transformation / ABCD Mapping**







## **BioCASe Provider Software**







#### **BioCASe Provider Software**



#### BioCASe Configuration Tool - BSMfungicoll

Home | Overview | Settings | DB connection | DB structure | Archiving & Filtered export | QueryForms | Help | Report a Bug

#### Database connection

The connection to the database is OK.

Edit Connection parameters

#### **Database Structure**

You have configured 13 table aliases.

Edit DB structure

#### Schemas

These are the XML schemas supported by this datasource and the number of elements mapped. Click on the name to edit the mapping:

■ ABCD 2.1.xml: 115 concepts mapped from 1470 of NS http://www.tdwg.org/schemas/abcd/2.1

1 XML archive(s) for this schema, last modified on 2022-09-27.

ABCD\_2.06 v Tr