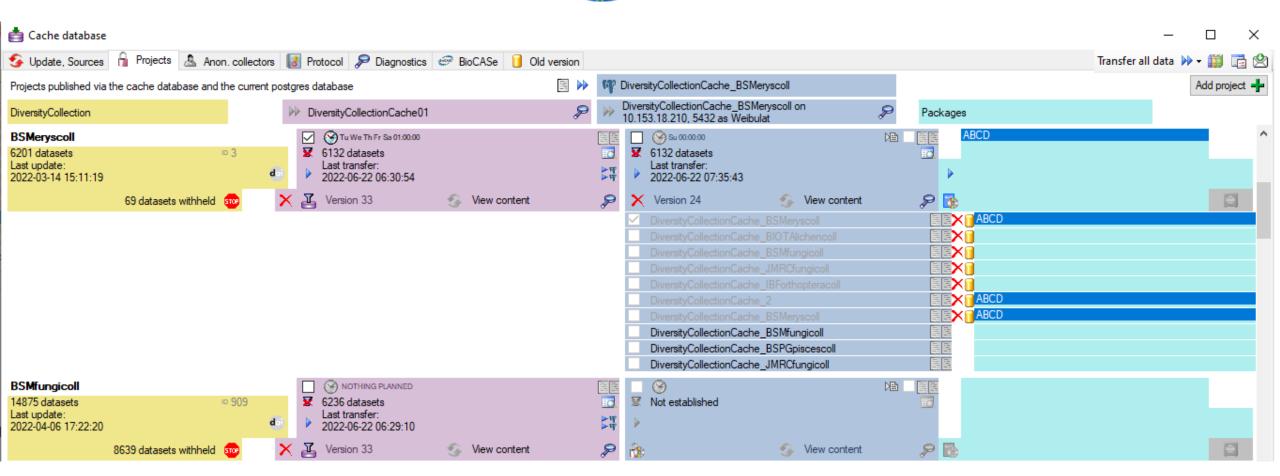

a
- Software Implementation is mainly done at the SNSB
- Concept development / modelling in cooperation with other teams









### **DWB - a Set of Software Tools**







# **DWB – Agile Software Development**

- .... for more than 20 years
- Software is open access www.diversityworkbench.net
- Open source implementation with more than 2 Mio code lines
- Software design, data model and ER schema are innovativ and published open access
- Agile software development with test of software by more than
   30 committed users
- Workshops since more than 15 years







#### BioCASE - Pipeline **Data Export: The** WORKBENCH





Tanja Weibulat













# BioCASE -Pipeline



Different withhold options available









# BioCASE - Pipeline



Different withhold options available















# Data Export: The WORKBENCH

















# **BioCASe Transformation / ABCD Mapping**







# **BioCASe Transformation / ABCD Mapping**







## **BioCASe Provider Software**







#### **BioCASe Provider Software**



#### BioCASe Configuration Tool - BSMfungicoll

Home | Overview | Settings | DB connection | DB structure | Archiving & Filtered export | QueryForms | Help | Report a Bug

#### Database connection

The connection to the database is OK.

Edit Connection parameters

#### **Database Structure**

You have configured 13 table aliases.

Edit DB structure

#### Schemas

These are the XML schemas supported by this datasource and the number of elements mapped. Click on the name to edit the mapping:

■ ABCD 2.1.xml: 115 concepts mapped from 1470 of NS http://www.tdwg.org/