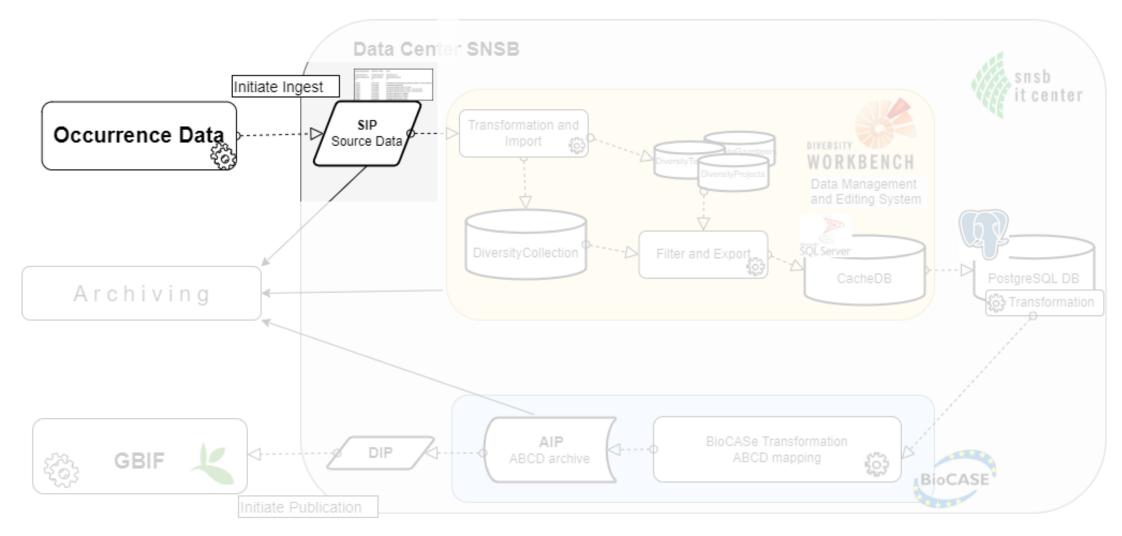

# SNSB as GBIF data publisher with DWB-BioCASe data publication pipelines







PUBLISHER SINCE MAY 3, 201

#### Staatliche Naturwissenschaftliche Sammlungen Bayerns







#### Staatliche Naturwissenschaftliche Sammlungen Bayerns



### **Dataflow of occurrence data**





# Data Management System Diversity Workbench







# Diversity Workbench Import Wizard





# Data Management System Diversity Workbench







#### **DWB - a Set of Software Tools**

- 11 SQL relational data bases for the management of research and collection data
- Software Implementation is mainly done at the SNSB
- Concept development / modelling in cooperation with other teams









### **DWB - a Set of Software Tools**







# **DWB – Agile Software Development**

- .... for more than 20 years
- Software is open access www.diversityworkbench.net
- Open source implementation with more than 2 Mio code lines
- Software design, data model and ER schema are innovativ and published open access
- Agile software development with test of software by more than
   30 committed users
- Workshops since more than 15 years







#### Bio