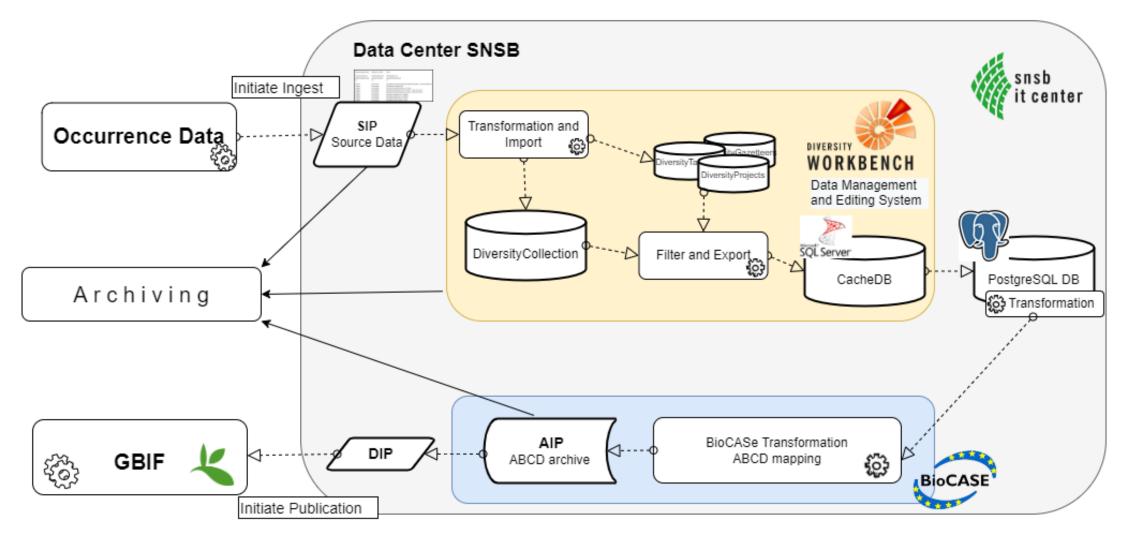

| Recs D | rop Last modified     | Size |       |
|------------------------------------------------------------------------------------------|--------|-----------------------|------|-------|
| - ABCD_2.06 The Fungal Collection at the Botanische Staatssammlung Munchen.ABCD_2.06.zip | 9,059  | Log<br>22-09-27 13:19 | 1 M  | DwC 🖬 |
| - ABCD_2.1 The Fungal Collection at the Botanische Staatssammlung Munchen.ABCD_2.1.zip   | 9,059  | Log<br>22-09-27 12:43 | 1 M  | DwC 🖬 |





# **BioCASe Transformation / ABCD Mapping**







# **BioCASe Transformation / ABCD Mapping**









PUBLISHER SINCE MAY 3, 201

#### Staatliche Naturwissenschaftliche Sammlungen Bayerns





Staatliche Naturwissenschaftliche Sammlungen Bayerns























### **Dataflow of occurrence data**