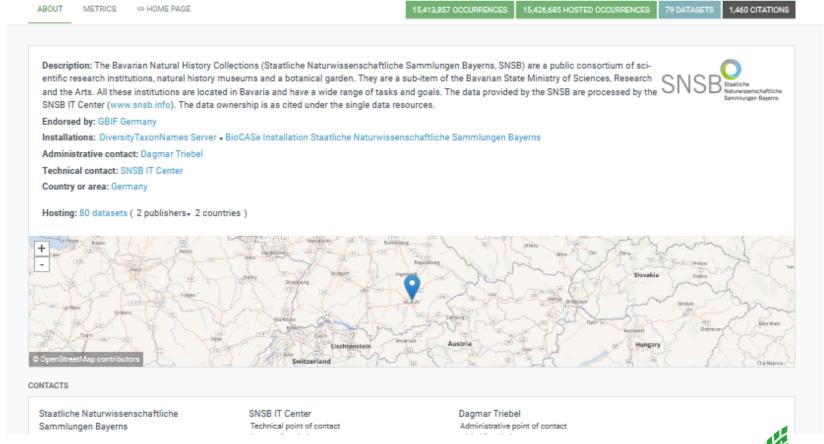

# SNSB as GBIF data publisher with DWB-BioCASe data publication pipelines

PUBLISHER SINCE MAY 3, 201

#### Staatliche Naturwissenschaftliche Sammlungen Bayerns