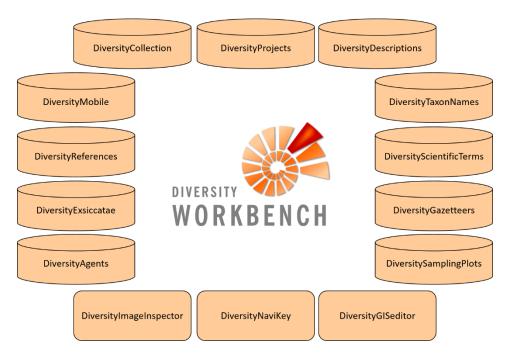

#### **DWB - a Set of Software Tools**

- 11 SQL relational data bases for the management of research and collection data
- Software Implementation is mainly done at the SNSB
- Concept development / modelling in cooperation with other teams

### **DWB - a Set of Software Tools**