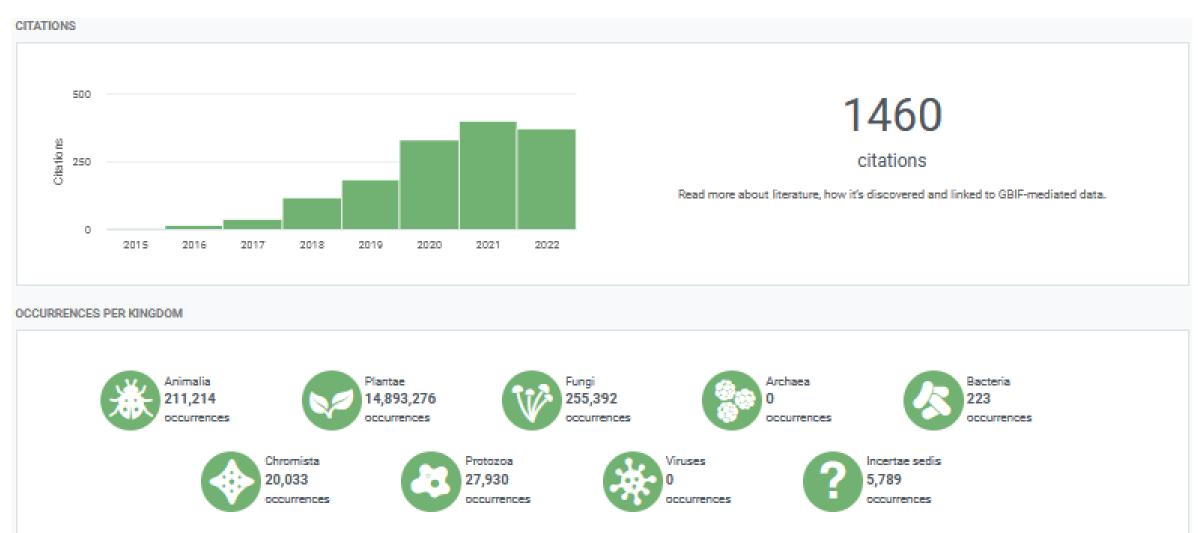

# SNSB as GBIF data publisher with DWB-BioCASe data publication pipelines

PUBLISHER SINCE MAY 3, 201

#### Staatliche Naturwissenschaftliche Sammlungen Bayerns