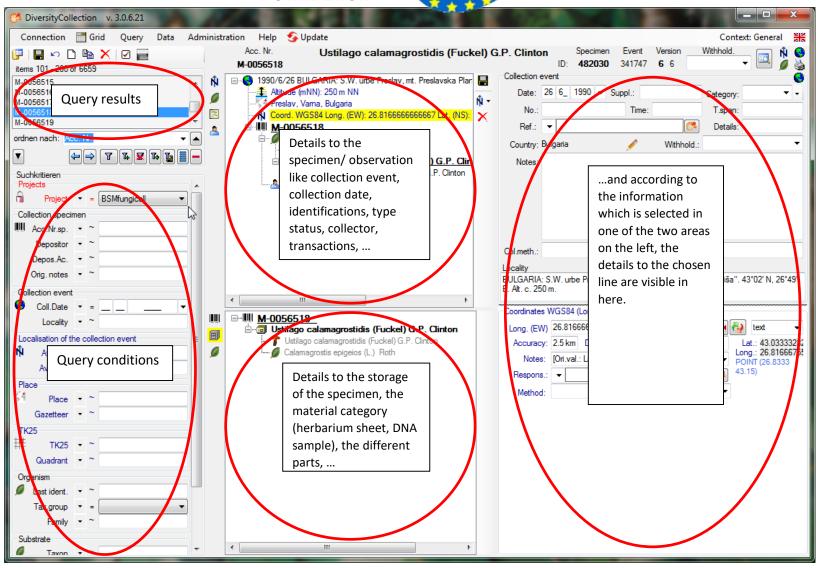

m Diversity Workbench







#### **DWB - a Set of Software Tools**

- 11 SQL relational data bases for the management of research and collection data
- Software Implementation is mainly done at the SNSB
- Concept development / modelling in cooperation with other teams









### **DWB - a Set of Software Tools**







# **DWB – Agile Software Development**

- .... for more than 20 years
- Software is open access www.diversityworkbench.net
- Open source implementation with more than 2 Mio code lines
- Software design, data model and ER schema are innovativ and published open access
- Agile software development with test of software by more than
   30 committed users
- Workshops since more than 15 years







#### BioCASE - Pipeline **Data Export: The** WORKBENCH





Tanja Weibulat













# BioCASE -Pipeline



Different withhold options available









# BioCASE - Pipeline



Different withhold options available















# Data Export: The WORKBENCH

















# **BioCASe Transformation / ABCD Mapping**







# **BioCASe Transformation / ABCD Mapping**







## **BioCASe Provider Software**







#### **BioCASe Provider Software**



#### BioCASe Configuration Tool - BSMfungicoll

Home | Overview | Settings | DB connection | DB structure | Archiving & Filtered export | QueryForms | Help | Report a Bug

#### Database connection

The connection to the database is OK.

Edit Connection parameters

#### **Database Structure**

You have configured 13 table aliases.

Edit DB structure

#### Schemas

These are the XML schemas supported by this datasourc