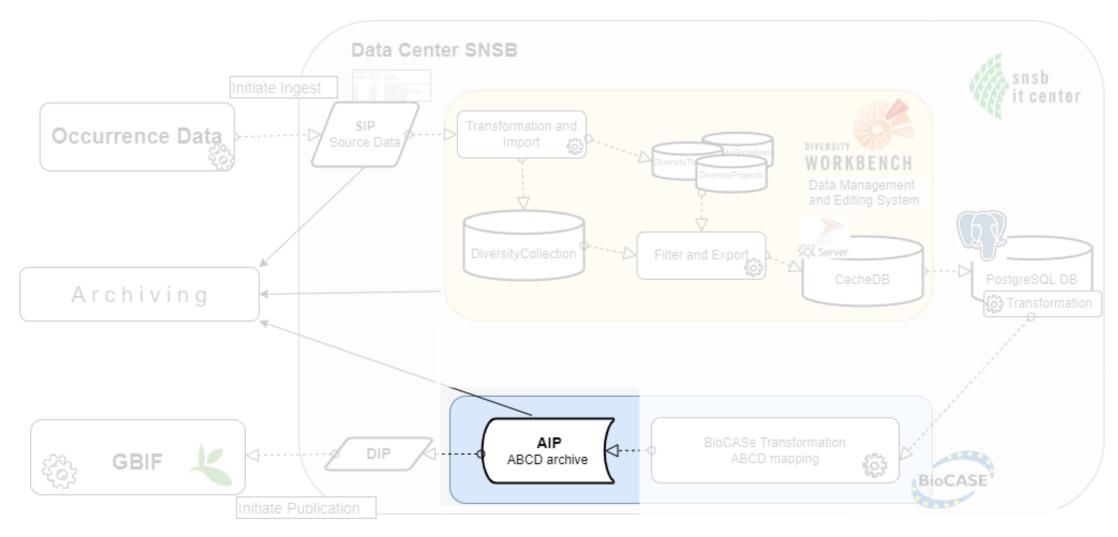

onfiguration Tool - BSMfungicoll

Home | Overview | Settings | DB connection | DB structure | Archiving & Filtered export | QueryForms | Help | Report a Bug

#### **Existing Archives**

| Schema/File Name                                                                         | Recs D | rop Last modified     | Size |       |
|------------------------------------------------------------------------------------------|--------|-----------------------|------|-------|
| - ABCD_2.06 The Fungal Collection at the Botanische Staatssammlung Munchen.ABCD_2.06.zip | 9,059  | Log<br>22-09-27 13:19 | 1 M  | DwC 🖬 |
| - ABCD_2.1 The Fungal Collection at the Botanische Staatssammlung Munchen.ABCD_2.1.zip   | 9,059  | Log<br>22-09-27 12:43 | 1 M  | DwC 🖬 |





# **BioCASe Transformation / ABCD Mapping**







# **BioCASe Transformation / ABCD Mapping**









PUBLISHER SINCE MAY 3, 201

#### Staatliche Naturwissenschaftliche Sammlungen Bayerns





Staatliche Naturwissenschaftliche Sammlungen Bayerns























### **Dataflow of occurrence data**