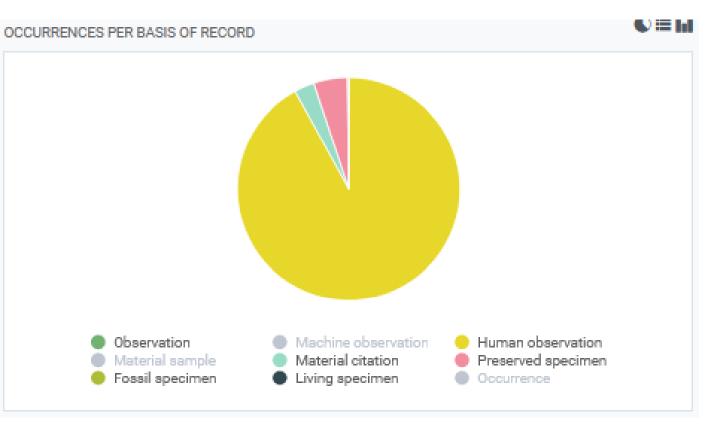

# SNSB as GBIF data publisher with DWB-BioCASe data publication pipelines

PUBLISHER SINCE MAY 3, 201

#### Staatliche Naturwissenschaftliche Sammlungen Bayerns