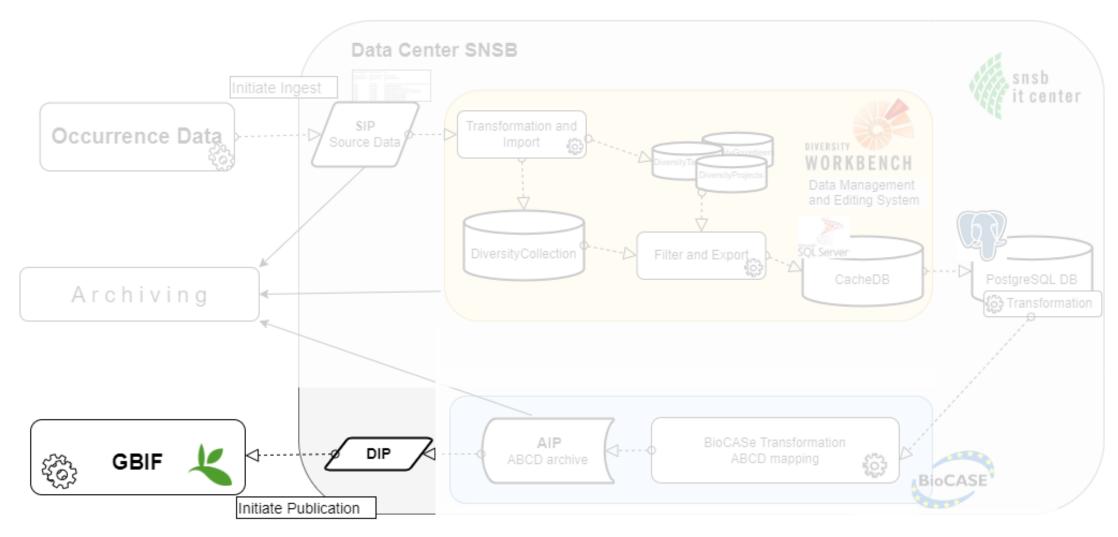

Settings | DB connection | DB structure | Archiving & Filtered export | QueryForms | Help | Report a Bug

#### **Existing Archives**

| Schema/File Name                                                                         | Recs D | rop Last modified     | Size |       |
|------------------------------------------------------------------------------------------|--------|-----------------------|------|-------|
| - ABCD_2.06 The Fungal Collection at the Botanische Staatssammlung Munchen.ABCD_2.06.zip | 9,059  | Log<br>22-09-27 13:19 | 1 M  | DwC 🖬 |
| - ABCD_2.1 The Fungal Collection at the Botanische Staatssammlung Munchen.ABCD_2.1.zip   | 9,059  | Log<br>22-09-27 12:43 | 1 M  | DwC 🖬 |





# **BioCASe Transformation / ABCD Mapping**







# **BioCASe Transformation / ABCD Mapping**









PUBLISHER SINCE MAY 3, 201

#### Staatliche Naturwissenschaftliche Sammlungen Bayerns





Staatliche Naturwissenschaftliche Sammlungen Bayerns























### **Dataflow of occurrence data**