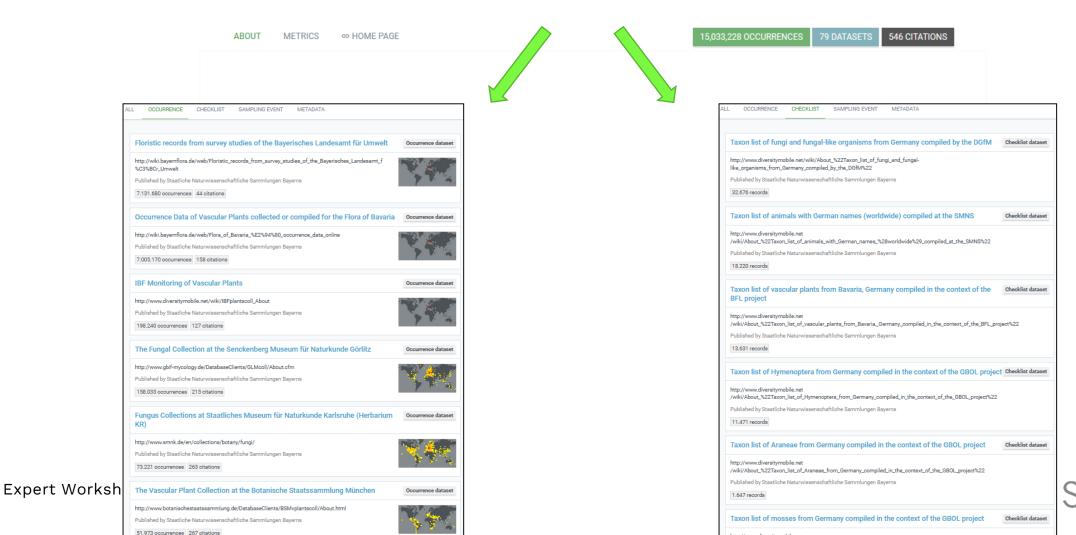

# SNSB as GBIF data publisher with DWB-BioCASe data publication pipelines







PUBLISHER SINCE MAY 3, 201

#### Staatliche Naturwissenschaftliche Sammlungen Bayerns







#### Staatliche Naturwissenschaftliche Sammlungen Bayerns



### **Dataflow of occurrence data**





# Data Management System Diversity Workbench







# Diversity Workbench Import Wizard





# Data Management System Diversity Workbench







#### **DWB - a Set of Software Tools**

- 11 SQL relational data bases for the management of research and collection data
- Software Implementation is mainly done at the SNSB
- Concept development / modelling in cooperation with other teams









### **DWB - a Set of Software Tools**







# **DWB – Agile Software Development**

- .... for more than 20 years
- Software is open access www.diversityworkbench.net
- Open source implementation with more than 2 Mio code lines
- Software design, data model and ER schema are innovativ and published open access
- Agile software development with test of softwar