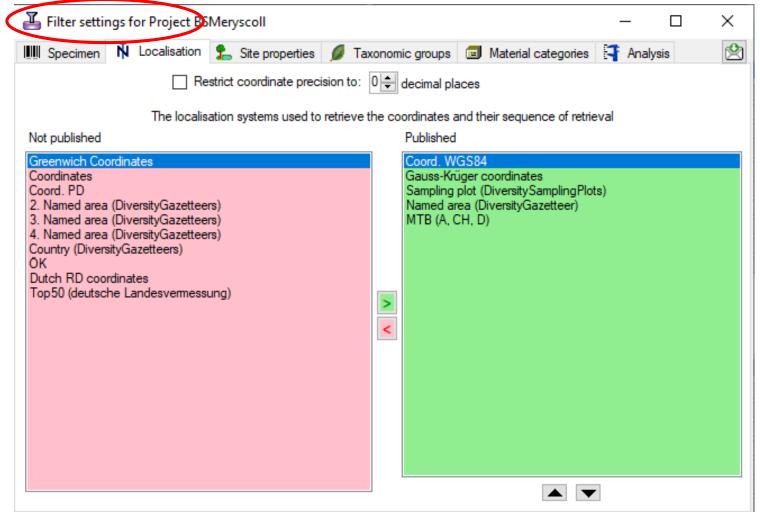

# BioCASE -Pipeline

Different withhold options available

# BioCASE - Pipeline

Different withhold options available