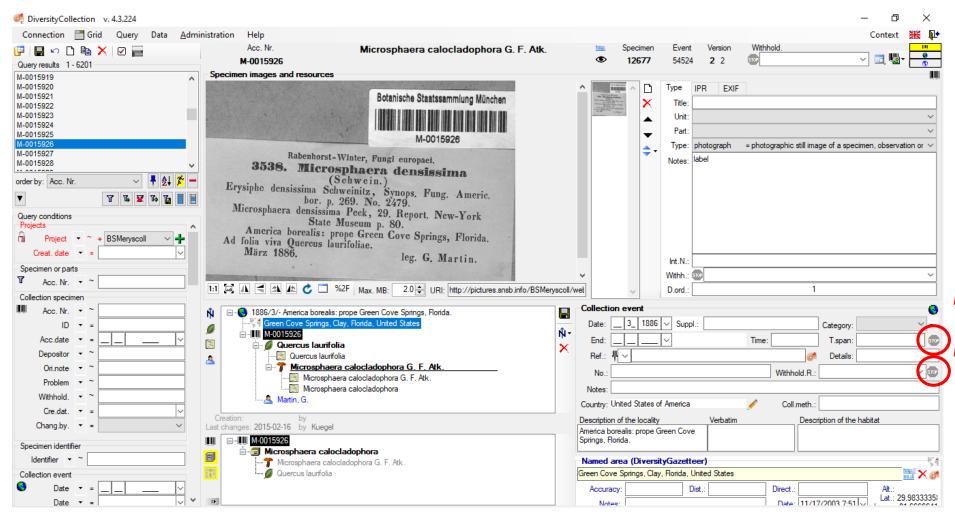

# BioCASE -Pipeline

Different withhold options available

# BioCASE - Pipeline

Different withhold options available