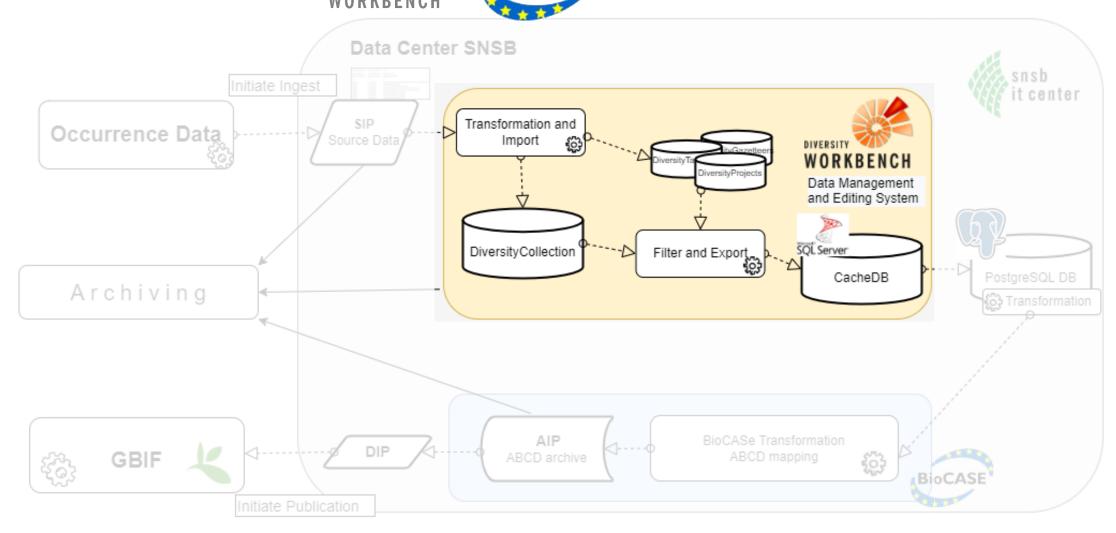

Data Management System Diversity Workbench







#### **DWB - a Set of Software Tools**

- 11 SQL relational data bases for the management of research and collection data
- Software Implementation is mainly done at the SNSB
- Concept development / modelling in cooperation with other teams









### **DWB - a Set of Software Tools**







# **DWB – Agile Software Development**

- .... for more than 20 years
- Software is open access www.diversityworkbench.net
- Open source implementation with more than 2 Mio code lines
- Software design, data model and ER schema are innovativ and published open access
- Agile software development with test of software by more than
   30 committed users
- Workshops since more than 15 years







#### BioCASE - Pipeline **Data Export: The** WORKBENCH





Tanja Weibulat













# BioCASE -Pipeline



Different withhold options available









# BioCASE - Pipeline



Different withhold options available















# Data Export: The WORKBENCH

















# **BioCASe Transformation / ABCD Mapping**







# **BioCASe Transformation / ABCD Mapping**







## **BioCASe Provider Software**







#### **BioCASe Provider Software**



#### BioCASe Configuration Tool - BSMfungicoll

Home | Overview | Settings | DB connection | DB structure | Archiving & Filtered export | QueryForms | Help | Report a Bug

#### Database connection

The connection to the database is OK.

Edit Connection parameters

#### **Database Structure**

You have configured 13 table aliases.

Edit DB structure

#### Schemas

These are the XML schemas suppo