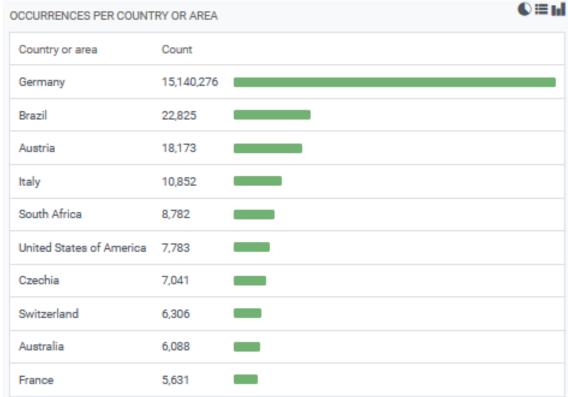

# SNSB as GBIF data publisher with DWB-BioCASe data publication pipelines

PUBLISHER SINCE MAY 3, 201

#### Staatliche Naturwissenschaftliche Sammlungen Bayerns