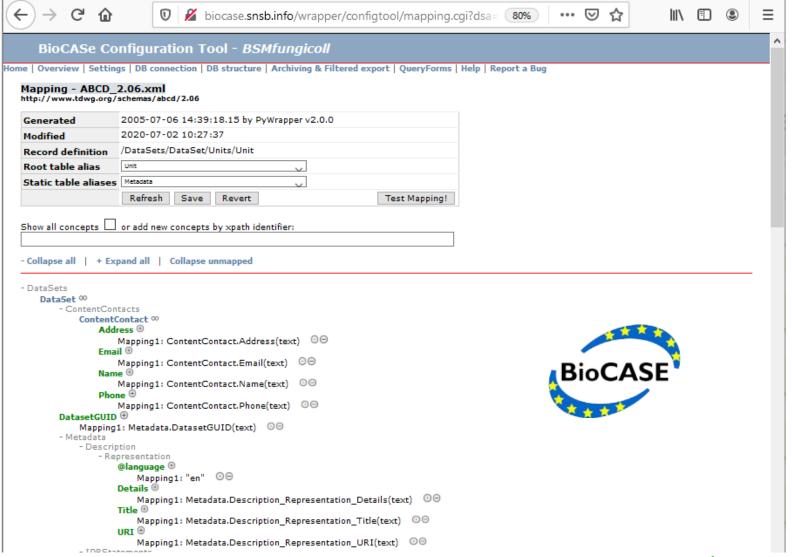

# **BioCASe Transformation / ABCD Mapping**

# **BioCASe Transformation / ABCD Mapping**

PUBLISHER SINCE MAY 3, 201