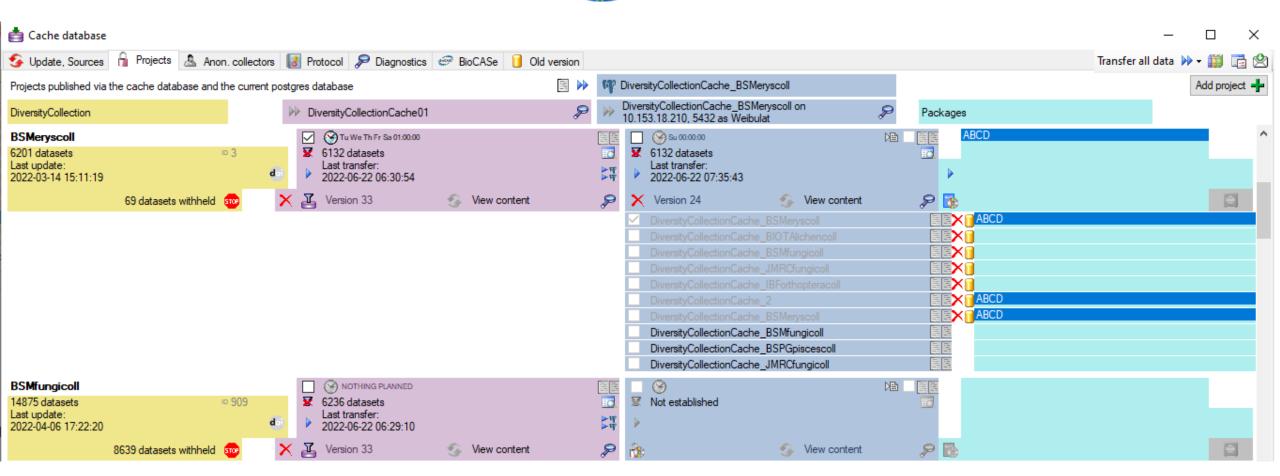

#### BioCASE - Pipeline **Data Export: The** WORKBENCH

Tanja Weibulat

# BioCASE -Pipeline

Different withhold options available

# BioCASE - Pipeline

Different withhold options available

# Data Export: The WORKBENCH