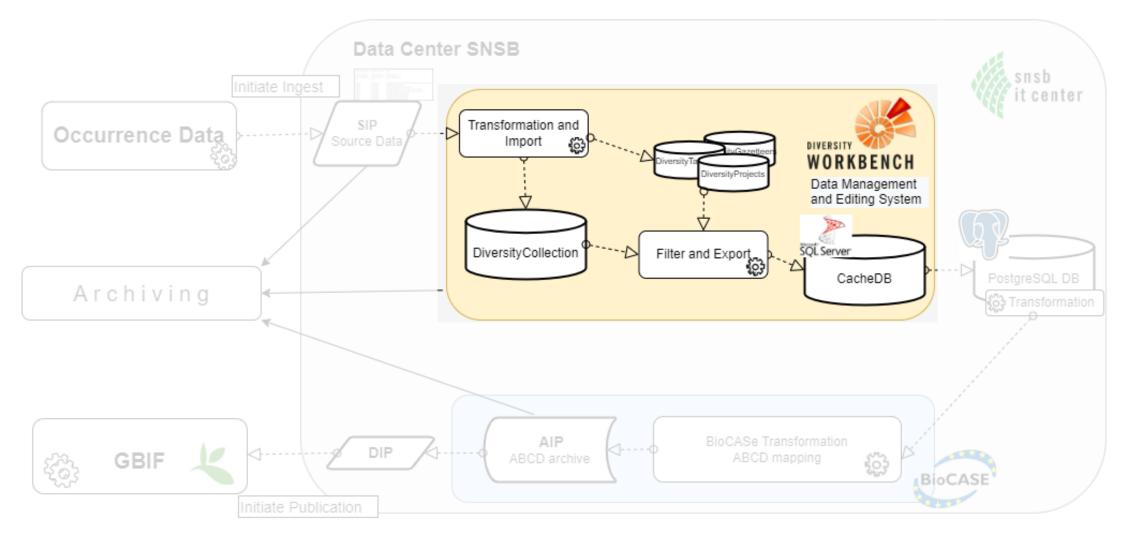

# SNSB as GBIF data publisher with DWB-BioCASe data publication pipelines







PUBLISHER SINCE MAY 3, 201

#### Staatliche Naturwissenschaftliche Sammlungen Bayerns







#### Staatliche Naturwissenschaftliche Sammlungen Bayerns



### **Dataflow of occurrence data**





# Data Management System Diversity Workbench







# Diversity Workbench Import Wizard





# Data Management System Diversity Workbench







#### **DWB - a Set of Software Tools**

- 11 SQL relational data bases for the management of research and collection data
- Software Implementation is mainly done at the SNSB
- Concept development / modelling in cooperation with other teams









### **DWB - a Set of Software Tools**







# **DWB – Agile Software Development**

- .... for more than 20 years
- Software is open access www.diversityworkbench.net
- Open source implementation with more than 2 Mio code lines
- Software design, data model and ER schema are innovativ and published open access
- Agile software development with test of software by more than
   30 committed users
- Workshops since more than 15 years







#### BioCASE - Pipeline **Data Export: The** WORKBENCH





Tanja Weibulat













# BioCASE -Pi