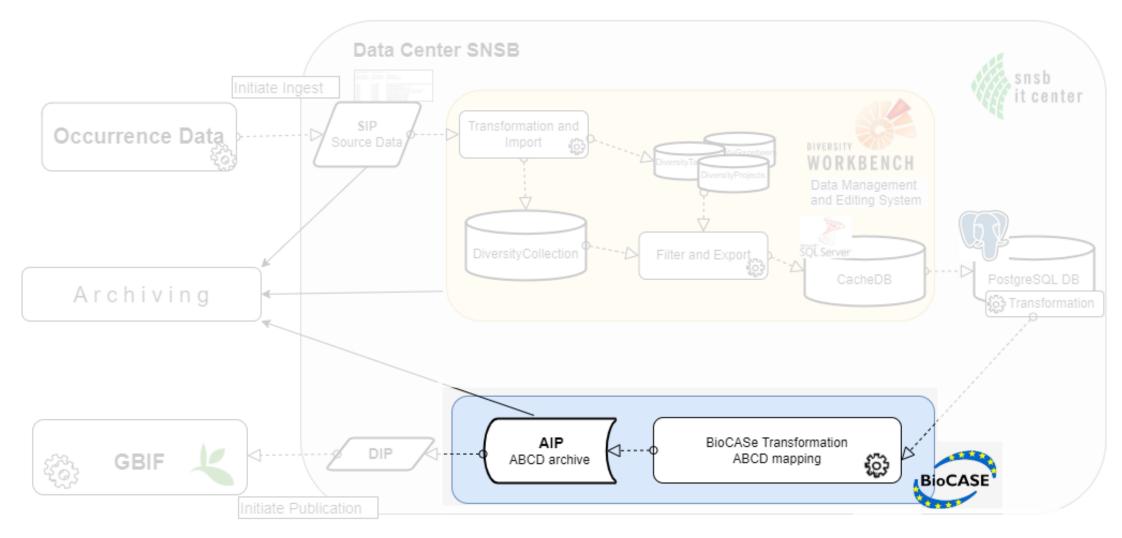

of Software Tools**







# **DWB – Agile Software Development**

- .... for more than 20 years
- Software is open access www.diversityworkbench.net
- Open source implementation with more than 2 Mio code lines
- Software design, data model and ER schema are innovativ and published open access
- Agile software development with test of software by more than
   30 committed users
- Workshops since more than 15 years







#### BioCASE - Pipeline **Data Export: The** WORKBENCH





Tanja Weibulat













# BioCASE -Pipeline



Different withhold options available









# BioCASE - Pipeline



Different withhold options available















# Data Export: The WORKBENCH

















# **BioCASe Transformation / ABCD Mapping**







# **BioCASe Transformation / ABCD Mapping**







## **BioCASe Provider Software**







#### **BioCASe Provider Software**



#### BioCASe Configuration Tool - BSMfungicoll

Home | Overview | Settings | DB connection | DB structure | Archiving & Filtered export | QueryForms | Help | Report a Bug

#### Database connection

The connection to the database is OK.

Edit Connection parameters

#### **Database Structure**

You have configured 13 table aliases.

Edit DB structure

#### Schemas

These are the XML schemas supported by this datasource and the number of elements mapped. Click on the name to edit the mapping:

■ ABCD 2.1.xml: 115 concepts mapped from 1470 of NS http://www.tdwg.org/schemas/abcd/2.1

1 XML archive(s) for this schema, last modified on 2022-09-27.

ABCD\_2.06 v Transfer mappings from ABCD\_2.1.xml to new schema

■