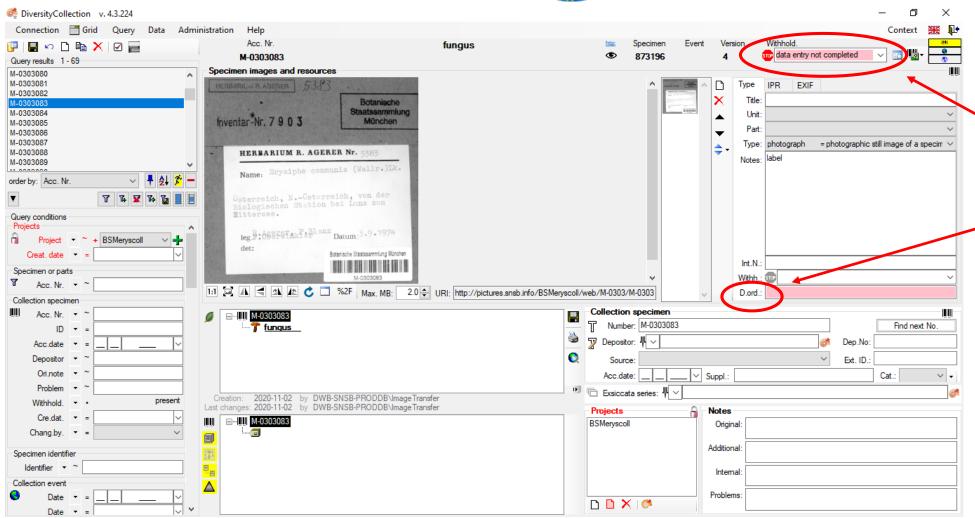

# BioCASE -Pipeline

Different withhold options available

# BioCASE - Pipeline

Different withhold options available